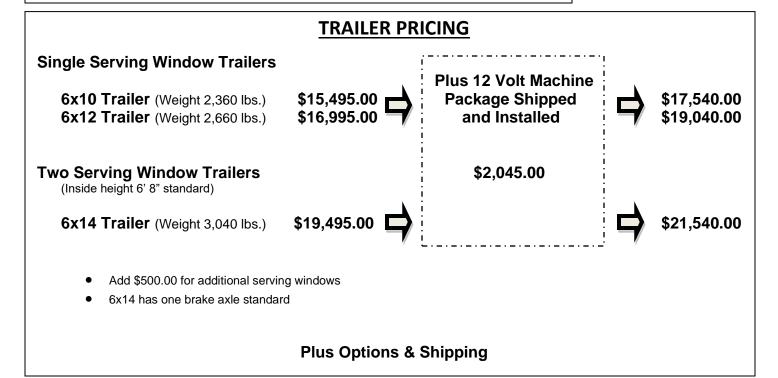

## 2020

110-Volt Package \$1,895.00

12 Volt Package \$2,045.00

Shipped to Trailer and Installed

Shipped to Trailer and Installed